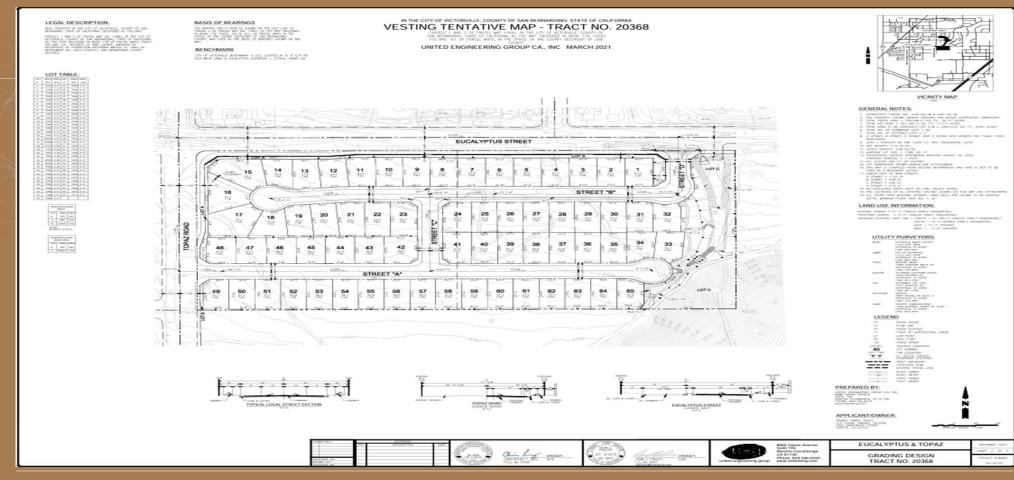

## PROPERTY HIGHLIGHTS

- 65 Approved (VTTM 20368) Residential (7000sf Min) Lots.
- Includes +/-250K Engineering, Studies, Plans, Permits & Approvals.
- All Utilities Adjacent to the Property Boundary.
- Located in City of Victorville Highly Desirable Golden Triangle Area.
- Next to New Home Building- LGI, Legacy & KB Homes, DR Horton,
   Lennar, Richmond American, K Hovnanian & Others.
- · Historically Low New & Resale Home Supply in the Victorvalley Market.
- Central Major Employment Center, Logistics & Transportation Hub:
  - Los Angeles, Las Vegas, Riverside, San Bernardino & San Diego

(310) 866.7979 <a href="mailto:antonio@saxonandcompany.com">antonio@saxonandcompany.com</a>

CASE: PLAN21-00011

(310) 866.7979 <a href="mailto:antonio@saxonandcompany.com">antonio@saxonandcompany.com</a>