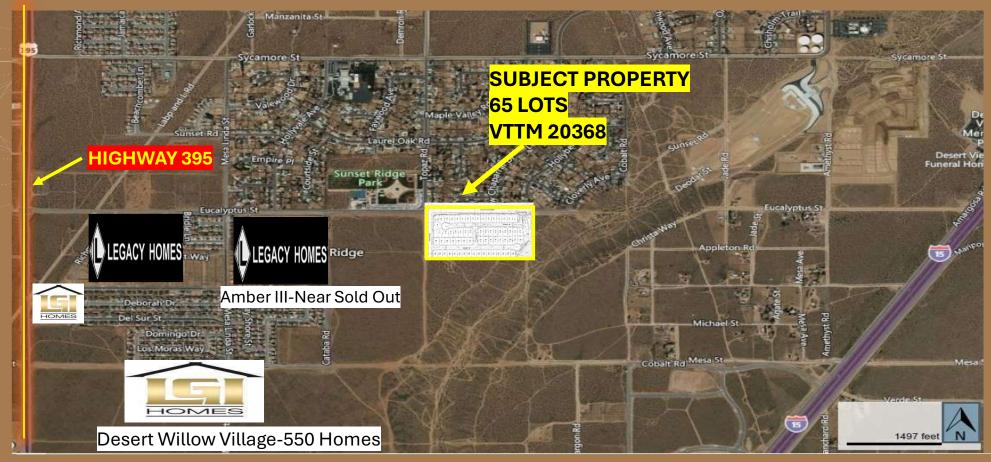

## PROPERTY HIGHLIGHTS

- 65 Approved (VTTM 20368) Residential (7000sf Min) Lots.
- Includes +/-250K Engineering, Studies, Plans, Permits & Approvals.
- All Utilities Adjacent to the Property Boundary.
- Located in City of Victorville Highly Desirable Golden Triangle Area.
- Next to New Home Building- LGI, Legacy & KB Homes, DR Horton,
   Lennar, Richmond American, K Hovnanian & Others.
- · Historically Low New & Resale Home Supply in the Victorvalley Market.
- Central Major Employment Center, Logistics & Transportation Hub:
  - Los Angeles, Las Vegas, Riverside, San Bernardino & San Diego