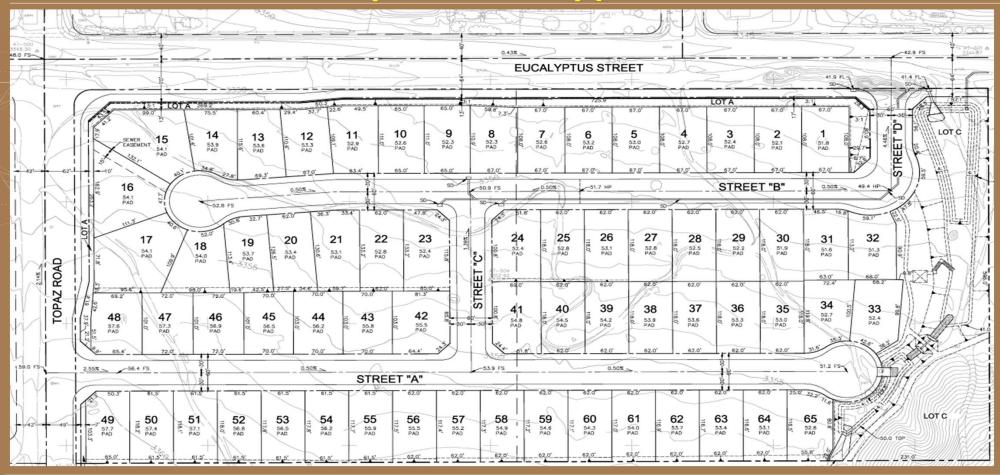

## PROPERTY HIGHLIGHTS

- 65 Approved (VTTM 20368) Residential (7000sf Min) Lots.
- Includes +/-250K Engineering, Studies, Plans, Permits & Approvals.
- All Utilities Adjacent to the Property Boundary.
- Located in City of Victorville Highly Desirable Golden Triangle Area.
- Next to New Home Building- LGI, Legacy & KB Homes, DR Horton,
   Lennar, Richmond American, K Hovnanian & Others.
- · Historically Low New & Resale Home Supply in the Victorvalley Market.
- Central Major Employment Center, Logistics & Transportation Hub:
  - Los Angeles, Las Vegas, Riverside, San Bernardino & San Diego

(310) 866.7979 <a href="mailto:antonio@saxonandcompany.com">antonio@saxonandcompany.com</a>

CASE: PLAN21-00011

(310) 866.7979 <a href="mailto:antonio@saxonandcompany.com">antonio@saxonandcompany.com</a>